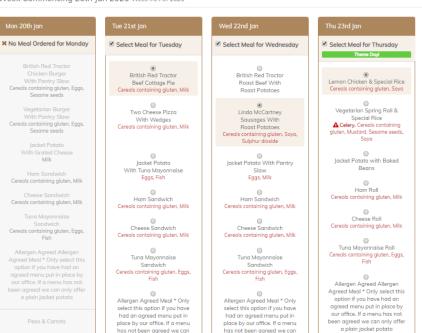

### Select the tick box on the days you wish to order on to load the menu

| Tue 21st Jan                                                                                                                                                                    |  |  |
|---------------------------------------------------------------------------------------------------------------------------------------------------------------------------------|--|--|
| ✓ Select Meal for Tuesday                                                                                                                                                       |  |  |
| British Red Tractor     Beef Cottage Pie     Cereals containing gluten, Milk                                                                                                    |  |  |
| Two Cheese Pizza<br>With Wedges<br>Cereals containing gluten, Milk                                                                                                              |  |  |
| Jacket Potato<br>With Tuna Mayonnaise<br>Eggs, Fish                                                                                                                             |  |  |
| Ham Sandwich<br>Cereals containing gluten, Milk                                                                                                                                 |  |  |
| Cheese Sandwich<br>Cereals containing gluten, Milk                                                                                                                              |  |  |
| Tuna Mayonnaise<br>Sandwich<br>Cereals containing gluten, Eggs,<br>Fish                                                                                                         |  |  |
| Allergen Agreed Meal * Only select this option if you have had an agreed menu put in place by our office. If a menu has not been agreed we can only offer a plain jacket potato |  |  |
| Broccoli & Sweetcom                                                                                                                                                             |  |  |

| e 21st jan                                                                                                                                                                                     | Wed 22nd Jar                                                                                     |
|------------------------------------------------------------------------------------------------------------------------------------------------------------------------------------------------|--------------------------------------------------------------------------------------------------|
| Gelect Meal for Tuesday                                                                                                                                                                        | Select Meal                                                                                      |
| British Red Tractor Beef Cottage Pie Gereals containing gluten, Milk                                                                                                                           | British F<br>Roast E<br>Roast                                                                    |
| Two Cheese Pizza<br>With Wedges<br>Cereals containing gluten, Milk                                                                                                                             | Linda N<br>Sausa<br>Roast<br>Cereals contair<br>Sulphu                                           |
| Jacket Potato<br>With Tuna Mayonnaise<br>Eggs, Fish                                                                                                                                            | Jacket Potat<br>S<br>Egg                                                                         |
| Ham Sandwich<br>Gereals containing gluten, Milk                                                                                                                                                | Ham S<br>Cereals contai                                                                          |
| Cheese Sandwich<br>Cereals containing gluten, Milk                                                                                                                                             | Cheese<br>Cereals contai                                                                         |
| Tuna Mayonnaise<br>Sandwich<br>ereals containing gluten, Eggs,<br>Fish                                                                                                                         | Tuna M<br>San<br>Cereals contair<br>F                                                            |
| Allergen Agreed Meal * Only<br>select this option if you have<br>had an agreed menu put in<br>slace by our office. If a menu<br>has not been agreed we can<br>ally offer a plain jacket potato | Allergen Agr<br>select this op<br>had an agre<br>place by our<br>has not been<br>only offer a pl |
| Broccoli & Sweetcorn                                                                                                                                                                           | Seasonal Mix                                                                                     |
| Fresh Fruit                                                                                                                                                                                    | Fres                                                                                             |
|                                                                                                                                                                                                |                                                                                                  |