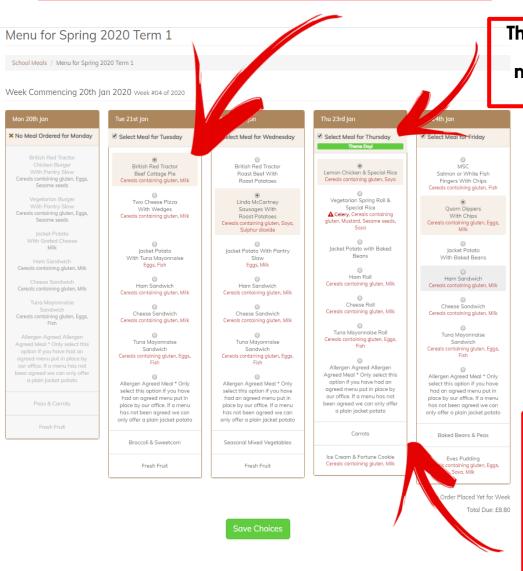

### Step 20. Step I9 will direct you to the menu for the week selected.

Menu for Spring 2020 Term 1

School Meals / Menu for Spring 2020 Term 1

Week Commencing 20th Jan 2020 Week #04 of 2020

# Select Meal for Tuesday

# Select Meal for Wednesday Eggs, Milk

# Select Meal for Thursday ▲ Celery, Cereals containing

| _   | Select Meal for Friday           |
|-----|----------------------------------|
|     |                                  |
|     |                                  |
|     | MSC                              |
| ce  | Salmon or White Fish             |
| (0) | Fingers With Chips               |
|     | Cereals containing gluten, Fish  |
|     |                                  |
|     |                                  |
|     | Quom Dippers                     |
|     | With Chips                       |
| 5,  | Cereals containing gluten, Eggs, |
|     | Milk                             |
|     |                                  |
|     |                                  |
|     | Jacket Potato                    |
|     |                                  |
|     |                                  |
|     |                                  |
|     | Ham Sandwich                     |
| k   | Cereals containing gluten, Milk  |
|     |                                  |
|     |                                  |
|     | Cheese Sandwich                  |
| k   | Cereals containing gluten, Milk  |
|     |                                  |
|     |                                  |
|     | Tuna Mayonnaise                  |
| IS, | Sandwich                         |
|     | Cereals containing gluten, Eggs, |
|     | Fish                             |
|     |                                  |
|     |                                  |
| is  | Allergen Agreed Meal * Only      |
|     | select this option if you have   |
| У   | had an agreed menu put in        |
| t   | place by our office. If a menu   |
| er  | has not been agreed we can       |
|     | only offer a plain jacket potato |
|     |                                  |
|     |                                  |
|     | Baked Beans & Peas               |
|     | Suncu Deuris & 1 Cd3             |
|     |                                  |
|     | Daniel Daniel Com                |
|     | Eves Pudding                     |
|     | Cereals containing gluten, Eggs, |
|     | Soya, Milk                       |

No Order Placed Yet for Week Total Due: £0.00