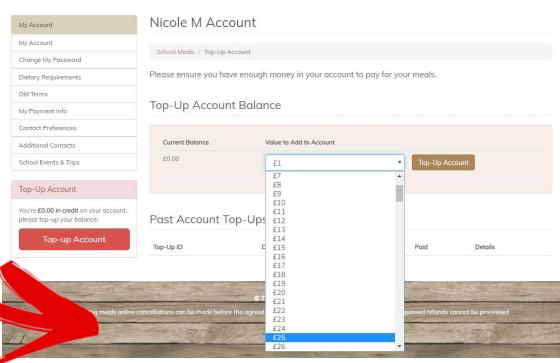

### Step 17. Now your account is set up you will be taken to the ordering page & will need to top up your balance

You will be taken to this page. You can choose how much you wish to top your account up from the drop down menu

Select the amount & click top up account

Once you confirm your payment you will be taken to secure payment page - please enter the required fields to top up your account.

Do not refresh your browser as this could lead to duplicate payments