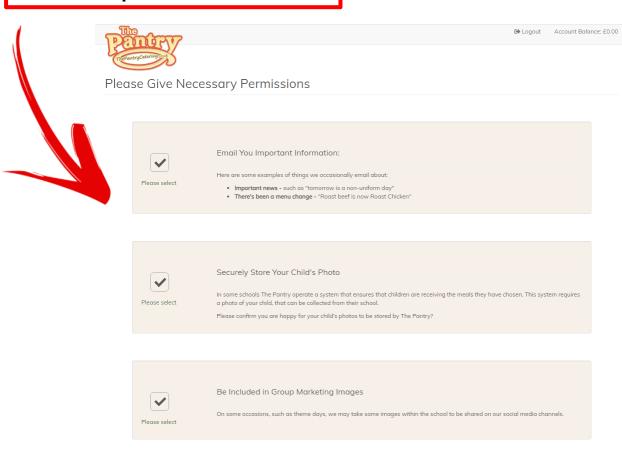

## Step I2. The following page will ask for permission to be granted for marketing purposes. Please select the check box based on personal preference