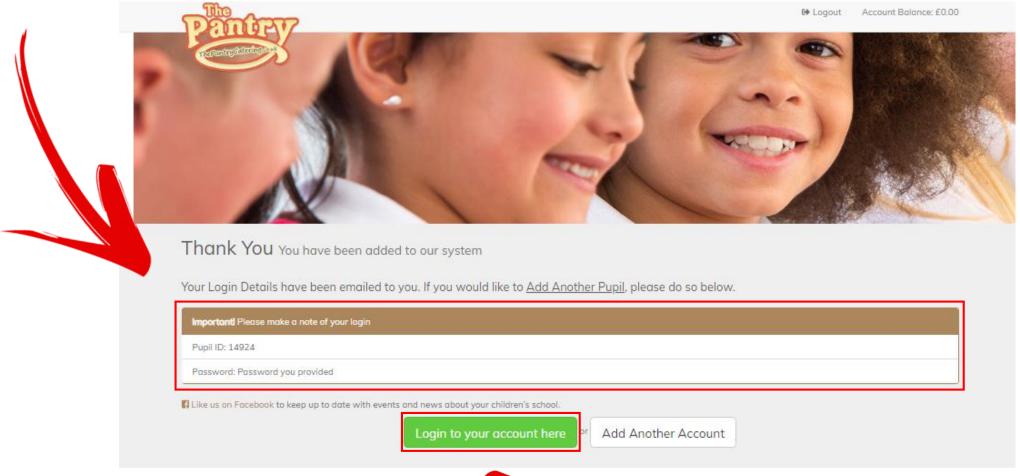

### Step 9. You will then be directed to the below page.

Please store your personal Pupil ID Number somewhere safe - you will need this to log into your account in the future.

Step IO.
Your account will then be complete and you will be able to log in