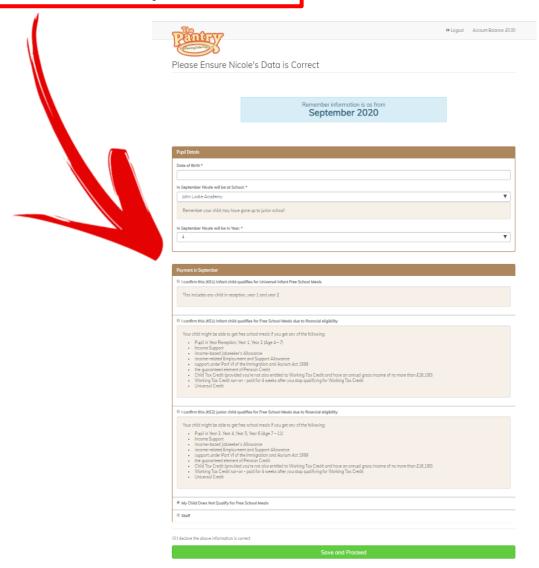

### Step II. You will be directed to a verification page - please check through and ensure all details you have entered are correct. You can then save & proceed