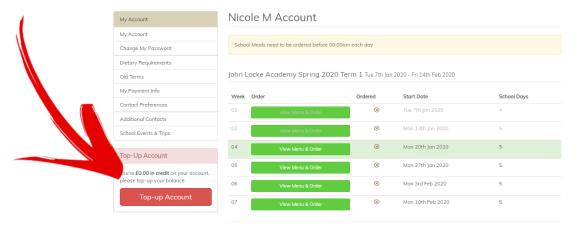

Save

Step 16.

Now your account is set up you will be taken to the ordering page & will need to top up your balance

 Week
 Order
 Ordered
 Start Date
 School Days

 02
 View Menu & Order
 ®
 Tue 7th Jan 2020
 4

 03
 View Menu & Order
 ®
 Mon 13th Jan 2020
 5

 04
 View Menu & Order
 ®
 Mon 20th Jan 2020
 5

 05
 View Menu & Order
 ®
 Mon 27th Jan 2020
 5

 06
 View Menu & Order
 ®
 Mon 3rd Feb 2020
 5

 07
 Missu Menu & Order
 ®
 Mon 10th Feb 2020
 5

### Step 17. Now your account is set up you will be taken to the ordering page & will need to top up your balance

You will be taken to this page. You can choose how much you wish to top your account up from the drop down menu

### Step 18.

Now your account is topped up you can place orders on your account. Please take note of your school's order cut off displayed at the top of the page

### Nicole M Account

School Meals need to be ordered before 08:00am each day

You will not be able to place orders after the cut off time.

Step 19.

Select the Menu & Order button pending the week you wish to order from - the date indicates the starting date of that week.

You can order weekly, daily or termly.

| Week | Order             | Or ed | Start Date        | School Days |
|------|-------------------|-------|-------------------|-------------|
| 02   | View Menu & Order |       | Tue 7th Jan 2020  | 4           |
| 03   | View Menu & Order | 8     | Mon 13th Jan 2020 | 5           |
| 04   | View Menu & Order | ⊗     | Mon 20th Jan 2020 | 5           |
| 05   | View Menu & Order | 8     | Mon 27th Jan 2020 | 5           |
| 06   | View Menu & Order | 8     | Mon 3rd Feb 2020  | 5           |
| 07   | View Menu & Order | ⊗     | Mon 10th Feb 2020 | 5           |