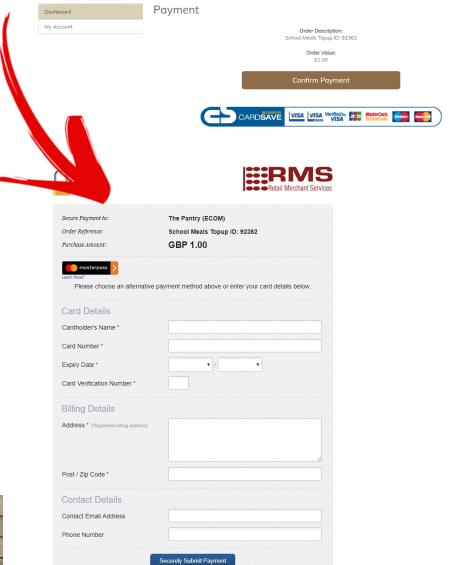

### Step 17. Now your account is set up you will be taken to the ordering page & will need to top up your balance

You will be taken to this page. You can choose how much you wish to top your account up from the drop down menu

Select the amount & click top up account

Once you confirm your payment you will be taken to secure payment page - please enter the required fields to top up your account.

Do not refresh your browser as this could lead to duplicate payments

### Step 18.

Now your account is topped up you can place orders on your account. Please take note of your school's order cut off displayed at the top of the page