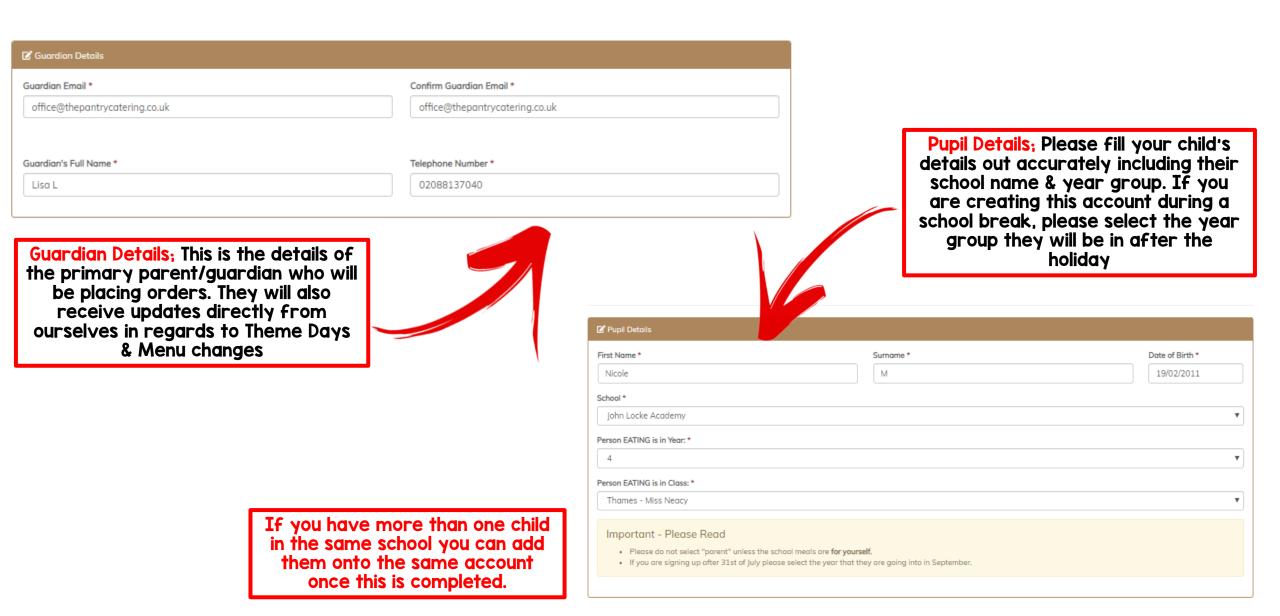

Please complete the below form for each child you would like to register for school meals.

| 🕏 Guardian Details     |                          |  |
|------------------------|--------------------------|--|
| suardian Email *       | Confirm Guardian Email * |  |
| Guardian's Full Name * | Telephone Number *       |  |

| First Name *                                        | Surname *                                                                      | Date of Birth * |
|-----------------------------------------------------|--------------------------------------------------------------------------------|-----------------|
| ichool *                                            |                                                                                |                 |
| Select School                                       |                                                                                |                 |
| Person EATING is in Year: *                         |                                                                                |                 |
| Starting Reception in September                     |                                                                                |                 |
| Important - Please Read                             |                                                                                |                 |
| Please do not select "parent" unless the school mea | Is are <b>for yourself.</b><br>the year that they are going into in September. |                 |