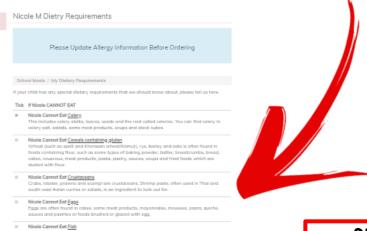

### Step 13.

Dietary requirements are very important. If your child suffers from an allergy please select the required boxes. This will mean that in the ordering process you will not be able to order anything that contains this ingredient.

Please complete before proceeding

Worcestershire sauce

Nicole Cannot Eat <u>Lupin</u>

Nicole Cannot Eat Molluscs

□ Nicole Cannot Eat Mustard

□ Nicole Cannot Eat Nuts

□ Nicole Cannot Eat Peanuts

Nicole Cannot Eat Sesame seeds